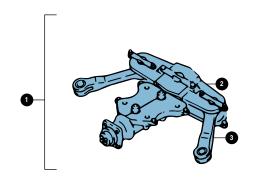

#### **FWD ENGINE MOUNT ASSEMBLY**

### **REPAIRS & OVERHAULS**

- 1 Mount Assembly | 238-0200 All Series
- 2 Cross Beam Assembly | 642-2000 All Series
- 3 Link Assembly | 238-0210 All Series