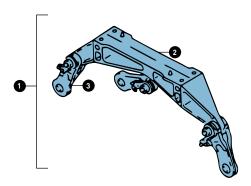

## **AFT ENGINE MOUNT ASSEMBLY**

#### **REPAIRS & OVERHAULS**

- 1 Mount Assembly | 238-0230-15 642-2300-3
- 2 Cross Beam Assembly | 238-0231 All Series
- 3 Link Assembly | 642-2302 All Series